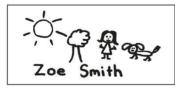

#### Follow these simple RULES to produce a quality engraved paver

- Use only a quality **BLACK** marker pen with a tip size **NO LESS THAN <u>2MM</u> THICK**. Check with test line at the bottom of the page.
- We recommend an ARTLINE 70 or SHARPIE bullet point markers available at most stationery stores or supermarkets.
- DO NOT USE BALL POINT PENS, PENCILS, CRAYONS OR COLOURED MARKERS.
- If you are drawing over a pencil sketch, ensure that all pencil marks have been erased.
- Keep drawing and text large and simple. Do not use fine details, as they will not appear on the finished product.
- Do not use digital images. The engraving process has been setup for hand drawn images only.

#### GOOD DRAWING SAMPLE

- Simple sketch
- Large writing
- Thick Lines