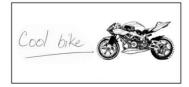

#### Follow these simple RULES to produce a quality engraved paver

- Use only a quality **BLACK** marker pen with a tip size **NO LESS THAN <u>2MM</u> THICK**. Check with test line at the bottom of the page.
- We recommend an ARTLINE 70 or SHARPIE bullet point markers available at most stationery stores or supermarkets.
- DO NOT USE BALL POINT PENS, PENCILS, CRAYONS OR COLOURED MARKERS.
- If you are drawing over a pencil sketch, ensure that all pencil marks have been erased.
- Keep drawing and text large and simple. Do not use fine details, as they will not appear on the finished product.
- Do not use digital images. The engraving process has been setup for hand drawn images only.

#### POOR DRAWING SAMPLE

- Digital Drawing
- Used Pen
- Thin lines