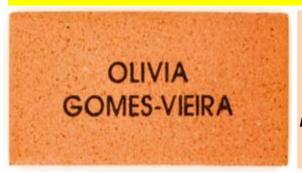

Option #1 SINGLE PAVER NAMES - \$40 COMPLETE THE BOXES WITH YOUR NAME, DATE, YEAR

### **ENGRAVING DETAILS - MAX 17 CHARACTERS PER LINE**

Please print clearly using ALL CAPITAL LETTERS on your form

Max 3 lines per paver

Each box represents a character (letter, number, punctuation mark or space)